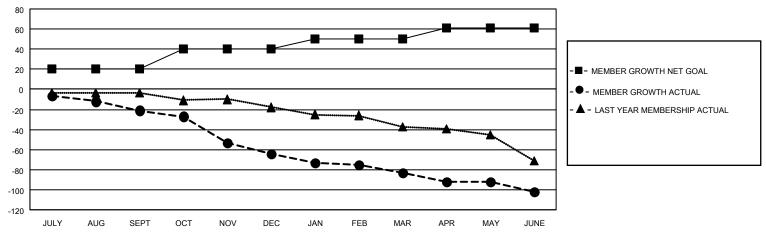

## MONTHLY MEMBERSHIP PROGRESS REPORT

LOCATION OHIO District 13 OH1 Results as of: 6/30/2021

| Clubs         |               |             |               | Members               |                        |                         |                                                    |  |
|---------------|---------------|-------------|---------------|-----------------------|------------------------|-------------------------|----------------------------------------------------|--|
|               | RESULTS FOR   | R 2020-2021 |               | RESULTS FOR 2020-2021 |                        |                         |                                                    |  |
| QUARTER       | NEW CLUB GOAL | NEW CLUBS   | DROPPED CLUBS | QUARTER MEMI          | BER GROWTH NET<br>GOAL | MEMBER GROWTH<br>ACTUAL | DROPPED<br>MEMBERS ACTUAL<br>(including transfers) |  |
| JULY/AUG/SEPT | 0             | 0           | 2             | JULY/AUG/SEPT         | 20                     | 15                      | 33                                                 |  |
| OCT/NOV/DEC   | 0             | 0           | 1             | OCT/NOV/DEC           | 20                     | 7                       | 48                                                 |  |
| JAN/FEB/MAR   | 0             | 0           | 0             | JAN/FEB/MAR           | 10                     | 9                       | 27                                                 |  |
| APR/MAY/JUNE  | 0             | 0           | 1             | APR/MAY/JUNE          | 11                     | 15                      | 33                                                 |  |

## GOALS AND ACTUAL MEMBERS CUMULATIVE

| DROPPED CLUBS: 4            |     | 19 CLUBS OF 56 ADDED 1 OR MORE | GENDER DISTRIBUTION             |                |     |
|-----------------------------|-----|--------------------------------|---------------------------------|----------------|-----|
|                             |     | NEW MEMBERS                    | MALE                            | 1,167 (79.50%) |     |
|                             |     |                                | FEMALE                          | 301 (20.50%)   |     |
| DROPPED MEMBERS             |     |                                |                                 | •              |     |
| DECEASED                    | 22  | CLICK HERE FOR CUMULATIVE      | TOTAL FAMILY UNIT MEMBERS       |                | 248 |
| CLUB CANCELLED 10 OTHER 109 |     | MEMBERSHIP DATA                |                                 |                |     |
|                             |     |                                | FAMILY MEMBERS PAYING HALF DUES |                | 127 |
| TOTAL                       | 141 |                                |                                 |                |     |